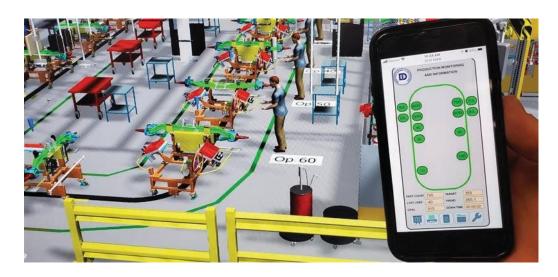

# Real-World Applications

### **Production Monitoring Module**

Our Production Monitoring Module gives you seamless and uninterrupted live monitoring of your production floor. With real-time updates on production counts, machine performance, and cycle times, you can make informed decisions and take swift actions to drive your success to new heights.