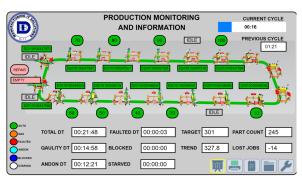

# **Production Monitoring**

### **Production Monitoring Module**

Our Production Monitoring Module gives you seamless and uninterrupted live monitoring of your production floor. With real-time updates on production counts, machine performance, and cycle times, you can make informed decisions and take swift actions to drive your success to new heights.

### The DSI Advantage

Our Production Monitoring Module is an invaluable tool that can significantly enhance the operation manufacturing facilities. providing accurate, real-time information on the status of equipment and workpieces, this module can offer a comprehensive view of production operations, enabling manufacturers to identify and address issues promptly. The increased availability of technology in manufacturing facilities makes it possible to implement this easily, providing manufacturers with a wealth of data to improve the efficiency and effectiveness of their operations. By analyzing both current and historical production data, manufacturers can gain valuable insights into their operations, which can help them optimize their throughput, reduce downtime, and gain an edge over competitors.