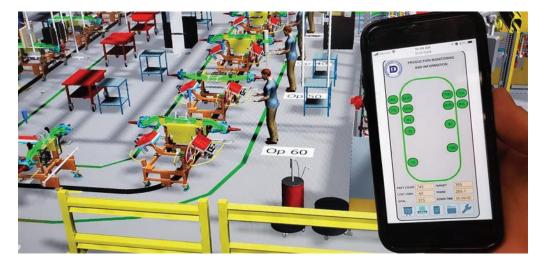

## **Production Monitoring Module**

Our Production Monitoring Module gives you live monitoring in Real-Time of your Production Floor. From Production Counts to Machine Monitoring to Cycle Times, our Production Monitoring Module gives you the ability to see instantly, what is going on on your floor.

### The DSI Advantage

Our Plant Visualization and Alarm Monitoring module is a valuable way to gain visibility and insight into your production operation. The operation of manufacturing facilities can be greatly enhanced by providing an accurate, real-time depiction of equipment and workpiece status. The increased availability of technology within a typical manufacturing facility provides the ideal environment to implement this important facet of the modern manufacturing world. Analyzing both historical and current production as well as operational statistics can increase the efficiency of continuous improvement efforts. This maximizes the effectiveness of capital investment, giving you an edge over the competition. Using these performance indicators within the framework of a disciplined manufacturing process puts facts in the hands of those responsible for quality, volume and profitability.